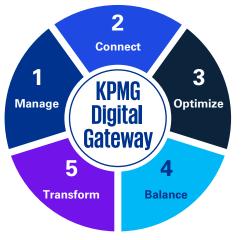

# **Potential benefits**

Leveraging KPMG Digital Gateway helps you to transform your business function for the modern demands you face.

- **Manage** planning processes, workflow and documentation across borders, ensuring the right balance of central and local delivery in reporting and enhancing collaboration
- **Connect** and operate efficiently and effectively on a global basis, across your teams and with the KPMG member firm teams that serve you
- **Optimize** your business activities, technologies and data management, so you can spend more time benefiting from your data and less time collecting it
- **Balance** the need to react with the opportunity for proactive insights, so you can track and respond to fast-moving regulatory changes and perform scenario-planning for future needs
- **Transform** your business function through the adoption of modern technology solutions and data-driven business management techniques