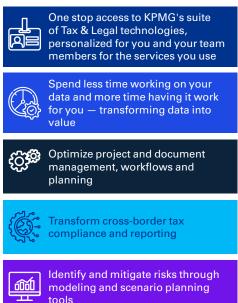

ns and AI technologies all in one place, all driven by the rich data you already have on hand. The platform combines the expertise of KPMG's global network of professionals, our alliances and our technology solutions to form an integrated platform that has been built to support tax leaders and the evolving needs of their functions.

Tax leaders can use the suite of technologies available to help you tackle a range of business challenges, including direct and indirect taxes, transfer pricing, trade and customs, analytics and more. With KPMG Digital Gateway and its wealth of KPMG solutions and third-party tools, you can tackle regulatory change, streamline processes and reporting, experiment with scenario planning and transform data into value.

### Key capabilities of KPMG Digital Gateway



# **Potential benefits**

Leveraging KPMG Digital Gateway helps you to transform your business function for the modern demands you face.



- **Manage** planning processes, workflow and documentation across borders, ensuring the right balance of central and local delivery in reporting and enhancing collaboration
- **Connect** and operate efficiently and effectively on a global basis, across your teams and with the KPMG member firm teams that serve you
- **Optimize** your business activities, technologies and data management, so you can spend more time benefiting from your data and less time collecting it
- **Balance** the need to react with the opportunity for proactive insights, so you can track and respond to fast-moving regulatory changes and perform scenario-planning for future needs