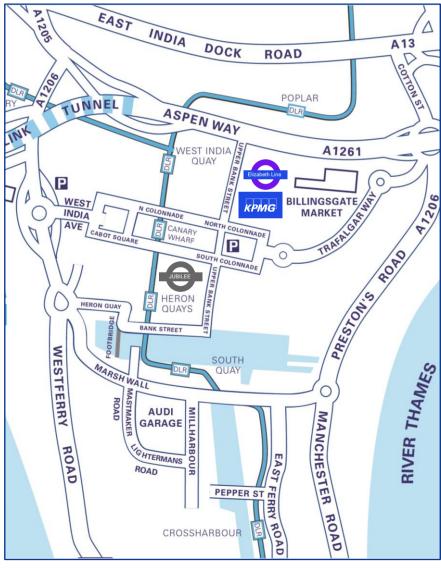

## Visiting or travelling to 15 Canada Square

#### Car

Due to the heavy traffic congestion in and around London, we would recommend you do not drive to the office but use the train and public transport services.

# London Underground

The nearest Tube station is Canary Wharf on the Jubilee Line, which is a two minute walk to the office.

# DLR

The nearest DLR station is Canary Wharf, which is a five minute walk to the office.

# Parking

Public car parks are sign posted when entering the Canary Wharf estate.

### **Elizabeth Line**

The nearest Elizabeth Line station is Canary Wharf, located 2 mins walk from the office in Crossrail.

Source: KPMG LLP (UK)