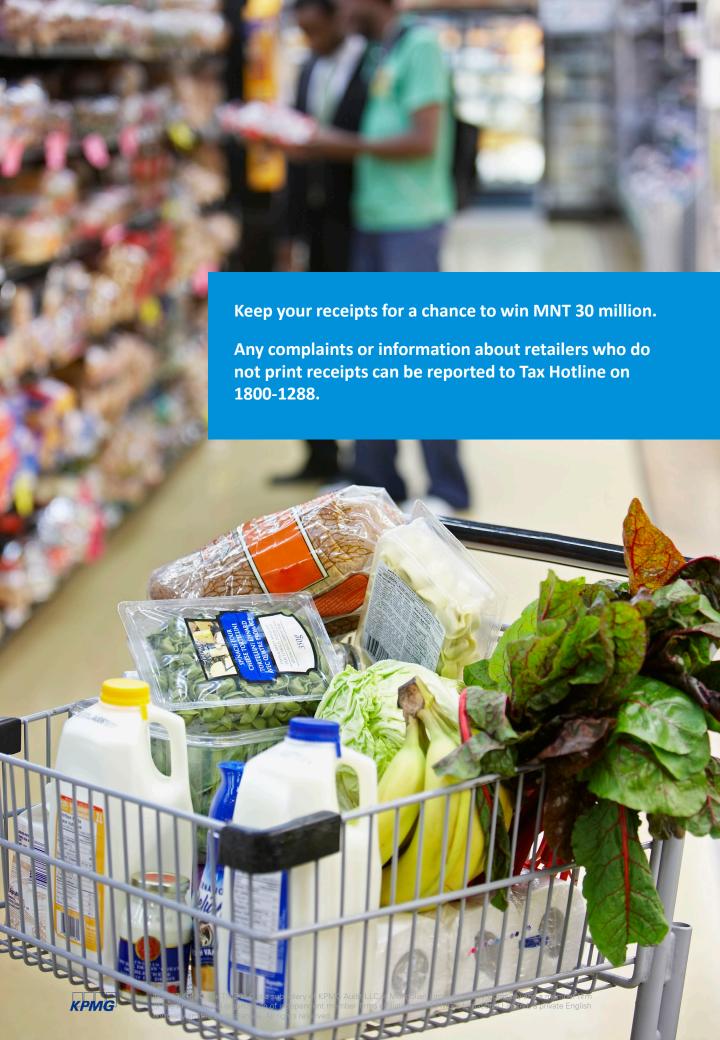

VAT applies to most purchases of goods within Mongolia and the rate is 10%. All businesses are obliged to use Point of Sale (PoS) systems in order to register their sales and each PoS is connected to the e-barimt network which creates a unique QR code on the receipt. End users and consumers who have subscribed to the E-barimt mobile application can scan the QR code and register their purchase instantly with the Mongolian Tax Authority (MTA). The consumers then receive in exchange up to 2% of the VAT 10% paid at the end of every quarter to their registered Mongolian bank account. This incentivizes end-users to demand receipts from retailers, service providers and merchandisers, and consequently pressures businesses to accurately declare their sales.

#### Lottery

Taxpayers can win up to 30 million MNT from the receipts scanned in a previous month and the lottery runs at least once a month. The lottery number contains 2 letters followed by 8-digit numbers from AA00000000 to ZZ99999999. Your lottery result is available on your E-barimt account after every draw: