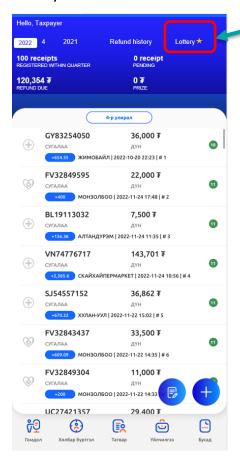

#### 7. Lottery win

In Lottery menu, lottery draw schedules are published every month.

#### Lottery menu

If you win any prizes, the receipts will be highlighted in the Lottery section.

In order to receive the prize-money payments, **verification must be made** through Ebarimt.

From the lottery screen, you should select the winning receipt and then press **ΕΑΤΑΓΑΑЖΥΥΠΑΧ** (verifying) for submission.