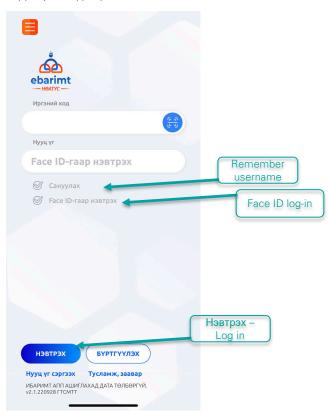

nk account. Prizes with large amounts are to be requested and claimed in person at the MTA.

Please note that certain type of services (such as medicals) is exempted from VAT and there will be no refund due. However, these vendors and merchants are still obliged to provide receipts with lottery numbers.

VAT refund and incentives are relieved from Personal income tax.





# E-barimt sign-up

#### 1. Launch an App Store / Google Play

• Install ebarimt application



#### 3. Create your user information



#### 2. Sign-up for Ebarimt

To register, please click Буртгуулэх



#### 4. Registration confirmation

 Username and password to receive in your registered email address



# E-barimt receipt registration

#### 5. Logging in Ebarimt

- Иргэний код Type username
- Нууц үг Type password



#### 6. Scanning receipts







## E-barimt - Setting up bank account

#### 7. Setting-up bank account





### 8. Logging-out

From the same menu, click
Системээс гарах.





## E-barimt - Lottery

#### 7. Lottery win



In Lottery menu, lottery draw schedules are published every month.

#### Lottery menu

If you win any prizes, the receipts will be highlighted in the Lottery section.

In order to receive the prize-money payments, **verification must be made** through Ebarimt.

From the lottery screen, you should select the winning receipt and then press **ΕΑΤΑΓΑΑЖΥΥΠΑΧ** (verifying) for submission.

## Your Mongolia KPMG team contacts



Nara Ganbat Senior Manager +976 9700 0311 nnaranjargal@kpmg.com



Khulan Batkhurel Senior +976 8600 0076 kkhulan@kpmg.com