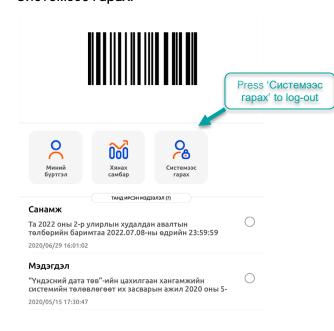

and there will be no refund due. However, these vendors and merchants are still obliged to provide receipts with lottery numbers.

VAT refund and incentives are relieved from Personal income tax.





# E-barimt sign-up

#### 1. Launch an App Store / Google Play

• Install ebarimt application



#### 3. Create your user information



#### 2. Sign-up for Ebarimt

To register, please click Буртгуулэх



#### 4. Registration confirmation

 Username and password to receive in your registered email address



# E-barimt receipt registration

#### 5. Logging in Ebarimt

- Иргэний код Type username
- Нууц үг Type password



#### 6. Scanning receipts







## E-barimt - Setting up bank account

#### 7. Setting-up bank account





### 8. Logging-out

From the same menu, click
Системээс гарах.





## E-barimt - Lottery

#### 7. Lottery win



In Lottery menu, lottery draw schedules are published every month.

#### Lottery menu

If you win any prizes, the receipts will be highlighted in the Lottery section.

In order to receive the prize-money payments, **verification must be made** through Ebarimt.

From the lottery screen, you should select the winning receipt and then press **ΕΑΤΑΓΑΑЖΥΥΠΑΧ** (verifying) for submission.

## Your Mongolia KPMG team contacts



Nara Ganbat Senior Manager +976 9700 0311 nnaranjargal@kpmg.com



Khulan Batkhurel Senior +976 8600 0076 kkhulan@kpmg.com