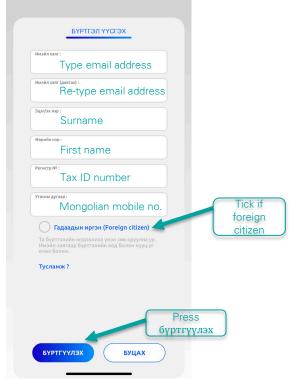

#### 3. Create your user information

#### 2. Sign-up for Ebarimt

To register, please click Буртгуулэх