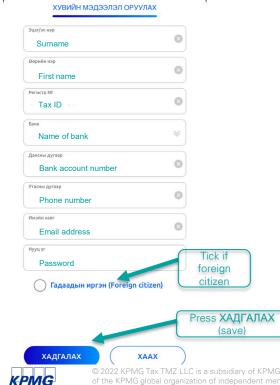

#### 3. Create your user information

#### 2. Sign-up for Ebarimt

To register, please click Буртгуулэх

#### 4. Registration confirmation

 Username and password to receive in your registered email address