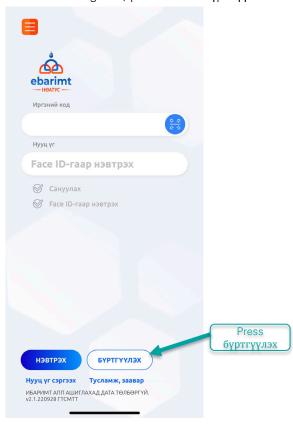

#### 2. Sign-up for Ebarimt

To register, please click Буртгуулэх

#### 5. Logging in Ebarimt

- Иргэний код Type username
- Нууц үг Type password