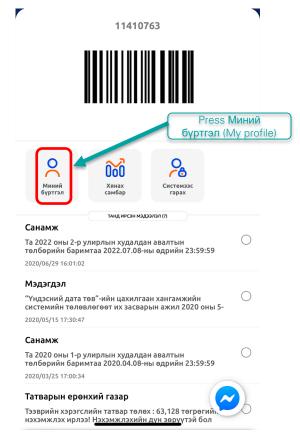

#### 5. Logging in Ebarimt

- Иргэний код Type username
- Нууц үг Type password

## E-barimt - Setting up bank account

#### 7. Setting-up bank account