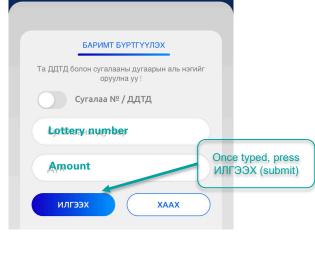

#### Lottery

Taxpayers can win up to 30 million MNT from the receipts scanned in a previous month and the lottery runs at least once a month. The lottery number contains 2 letters followed by 8-digit numbers from AA00000000 to ZZ99999999. Your lottery result is available on your E-barimt account after every draw:

#### Lottery menu

If you win any prizes, the receipts will be highlighted in the Lottery section.

In order to receive the prize-money payments, **verification must be made** through Ebarimt.

From the lottery screen, you should select the winning receipt and then press **ΕΑΤΑΓΑΑЖΥΥΠΑΧ** (verifying) for submission.