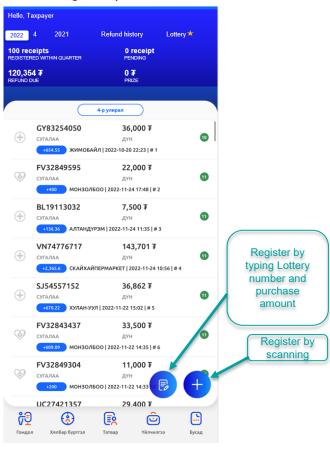

#### 6. Scanning receipts

#### 7. Lottery win

In Lottery menu, lottery draw schedules are published every month.

#### Lottery menu

If you win any prizes, the receipts will be highlighted in the Lottery section.

In order to receive the prize-money payments, **verification must be made** through Ebarimt.

From the lottery screen, you should select the winning receipt and then press **ΕΑΤΑΓΑΑЖΥΥΠΑΧ** (verifying) for submission.