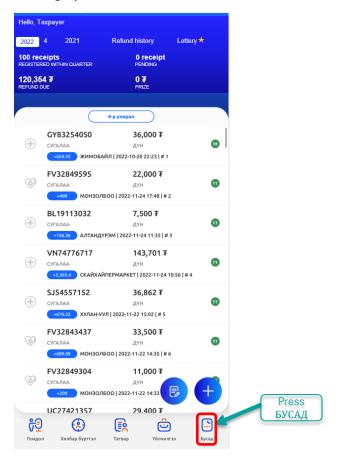

#### 7. Lottery win

In Lottery menu, lottery draw schedules are published every month.

#### Lottery menu

If you win any prizes, the receipts will be highlighted in the Lottery section.

In order to receive the prize-money payments, **verification must be made** through Ebarimt.

From the lottery screen, you should select the winning receipt and then press **ΕΑΤΑΓΑΑЖΥΥΠΑΧ** (verifying) for submission.