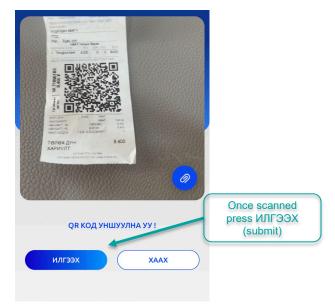

mounts are to be requested and claimed in person at the MTA.

Please note that certain type of services (such as medicals) is exempted from VAT and there will be no refund due. However, these vendors and merchants are still obliged to provide receipts with lottery numbers.

VAT refund and incentives are relieved from Personal income tax.





# E-barimt sign-up

#### 1. Launch an App Store / Google Play

• Install ebarimt application



#### 3. Create your user information



#### 2. Sign-up for Ebarimt

To register, please click Буртгуулэх



#### 4. Registration confirmation

 Username and password to receive in your registered email address



# E-barimt receipt registration

#### 5. Logging in Ebarimt

- Иргэний код Type username
- Нууц үг Type password



#### 6. Scanning receipts







## E-barimt - Setting up bank account

#### 7. Setting-up bank account





### 8. Logging-out

From the same menu, click
Системээс гарах.





## E-barimt - Lottery

#### 7. Lottery win



In Lottery menu, lottery draw schedules are published every month.

#### Lottery menu

If you win any prizes, the receipts will be highlighted in the Lottery section.

In order to receive the prize-money payments, **verification must be made** through Ebarimt.

From the lottery screen, you should select the winning receipt and then press **ΕΑΤΑΓΑΑЖΥΥΠΑΧ** (verifying) for submission.

## Your Mongolia KPMG team contacts



Nara Ganbat Senior Manager +976 9700 0311 nnaranjargal@kpmg.com



Khulan Batkhurel Senior +976 8600 0076 kkhulan@kpmg.com